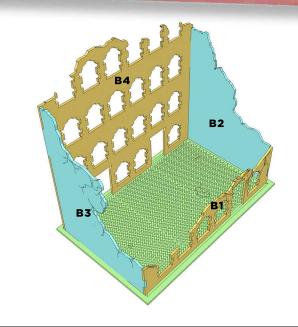

e you read through all the instructions carefully. Always remember to dry fit parts and sand as needed.

This kit comes with a TON of extra rubble bits (wood planks, bricks etc.) Glue them however you want!

We use two kinds of glue when assembling our kits. Super glue (cyanoacrylate) or PVA glue.

You can repaint or weather our kits easily! The paint we use is a great base primer and will take paint nicely.

If you have any issues during assembly, please contact us and we'll always help!

We would like to take the time to thank you for purchasing a Black Site Studios product!

www.blacksitestudio.com

WE SUGGEST HAVING THESE TOOLS ON HAND

#### IMPORTANT SYMBOLS YOU'LL FIND ON YOUR JOURNEY















ATTENTION



DRY FIT



NO GLUE



CLUE



TRIM/SAND

## RUINED HOUSE E

### PAGE 1









# RUINED HOUSE E

## PAGE 1