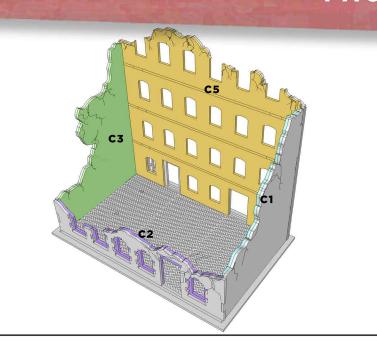

u read through all the instructions carefully. Always remember to dry fit parts and sand as needed.

This kit comes with a TON of extra rubble bits (wood planks, bricks etc.) Glue them however you want!

We use two kinds of glue when assembling our kits. Super glue (cyanoacrylate) or PVA glue.

You can repaint or weather our kits easily! The paint we use is a great base primer and will take paint nicely.

If you have any issues during assembly, please contact us and we'll always help!

We would like to take the time to thank you for purchasing a Black Site Studios product!

www.blacksitestudio.com

WE SUGGEST HAVING THESE TOOLS ON HAND

#### IMPORTANT SYMBOLS YOU'LL FIND ON YOUR JOURNEY















ATTENTION



DRY FIT



NO GLUE



CLUE



TRIM/SAND

## RUINED HOUSE E

### PAGE 1









# RUINED HOUSE E

## PAGE 1