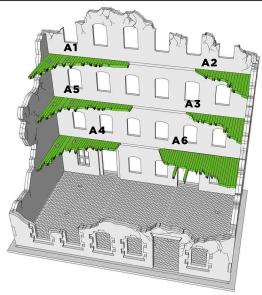

you read through all the instructions carefully. Always remember to dry fit parts and sand as needed.

This kit comes with a TON of extra rubble bits (wood planks, bricks etc.) Glue them however you want!

We use two kinds of glue when assembling our kits. Super glue (cyanoacrylate) or PVA glue.

You can repaint or weather our kits easily! The paint we use is a great base primer and will take paint nicely.

If you have any issues during assembly, please contact us and we'll always help!

We would like to take the time to thank you for purchasing a Black Site Studios product!

www.blacksitestudio.com

WE SUGGEST HAVING THESE TOOLS ON HAND

#### IMPORTANT SYMBOLS YOU'LL FIND ON YOUR JOURNEY















ATTENTION



DRY FIT



NO GLUE



CLUE



TRIM/SAND

## RUINED HOUSE E

### PAGE 1









# RUINED HOUSE E

## PAGE 1