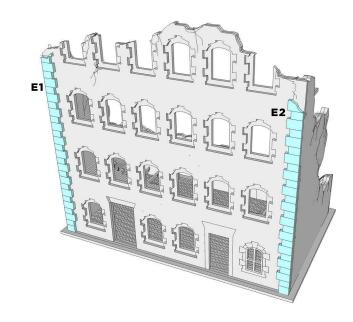

read through all the instructions carefully. Always remember to dry fit parts and sand as needed.

This kit comes with a TON of extra rubble bits (wood planks, bricks etc.) Glue them however you want!

We use two kinds of glue when assembling our kits. Super glue (cyanoacrylate) or PVA glue.

You can repaint or weather our kits easily! The paint we use is a great base primer and will take paint nicely.

If you have any issues during assembly, please contact us and we'll always help!

We would like to take the time to thank you for purchasing a Black Site Studios product!

www.blacksitestudio.com

WE SUGGEST HAVING THESE TOOLS ON HAND

#### IMPORTANT SYMBOLS YOU'LL FIND ON YOUR JOURNEY















ATTENTION



DRY FIT



NO GLUE



CLUE



TRIM/SAND

## RUINED HOUSE E

### PAGE 1









# RUINED HOUSE E

## PAGE 1