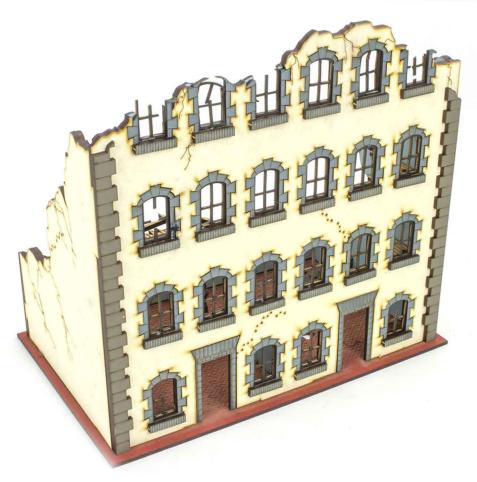

## RUINED BUILDING - E

#### **ASSEMBLY INSTRUCTIONS**



Before starting this kit, make sure you read through all the instructions carefully. Always remember to dry fit parts and sand as needed.

This kit comes with a TON of extra rubble bits (wood planks, bricks etc.) Glue them however you want!

We use two kinds of glue when assembling our kits. Super glue (cyanoacrylate) or PVA glue.

You can repaint or weather our kits easily! The paint we use is a great base primer and will take paint nicely.

If you have any issues during assembly, please contact us and we'll always help!

We would like to take the time to thank you for purchasing a Black Site Studios product!

www.blacksitestudio.com

WE SUGGEST HAVING THESE TOOLS ON HAND

#### IMPORTANT SYMBOLS YOU'LL FIND ON YOUR JOURNEY















ATTENTION



DRY FIT



NO GLUE



CLUE



TRIM/S