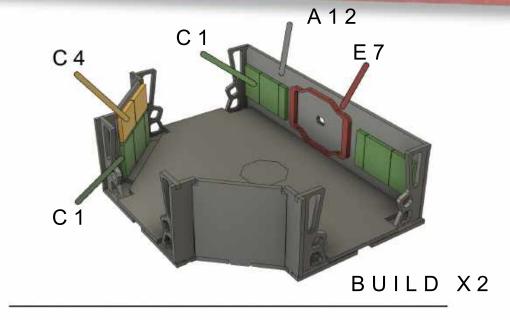

#### **ASSEMBLY INSTRUCTIONS**

Before starting this kit, make sure you read through all the instructions carefully. Always remember to dry fit parts and sand as needed.

We use two kinds of glue when assembling our kits. Super glue (cyanoacrylate) or PVA glue.