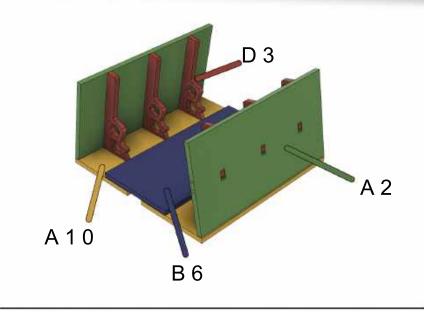

#### **ASSEMBLY INSTRUCTIONS**

Before starting this kit, make sure you read through all the instructions carefully. Always remember to dry fit parts and sand as needed.

We use two kinds of glue when assembling our kits. Super glue (cyanoacrylate) or PVA glue.