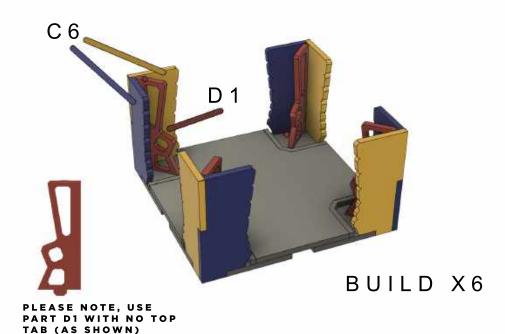

#### **ASSEMBLY INSTRUCTIONS**

Before starting this kit, make sure you read through all the instructions carefully. Always remember to dry fit parts and sand as needed.

We use two kinds of glue when assembling our kits. Super glue (cyanoacrylate) or PVA glue.