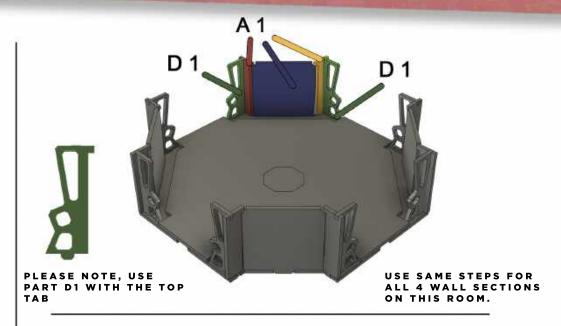

#### **ASSEMBLY INSTRUCTIONS**

Before starting this kit, make sure you read through all the instructions carefully. Always remember to dry fit parts and sand as needed.

We use two kinds of glue when assembling our kits. Super glue (cyanoacrylate) or PVA glue.