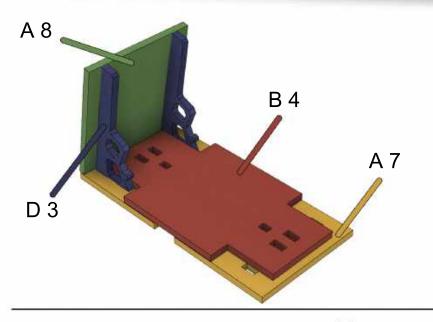

#### **ASSEMBLY INSTRUCTIONS**



Before starting this kit, make sure you read through all the instructions carefully. Always remember to dry fit parts and sand as needed.

We use two kinds of glue when assembling our kits. Super glue (cyanoacrylate) or PVA glue.

You can repaint or weather our kits easily! The paint we use is a great base primer and will take paint nicely.

If you have any issues during assembly, please contact us and we'll always help!

We would like to take the time to thank you for purchasing a Black Site Studios product!

www.blacksitestudio.com

WE SUGGEST HAVING THESE TOOLS ON HAND

#### IMPORTANT SYMBOLS YOU'LL FIND ON YOUR JOURNEY













ATTENTION





DRY FIT

NO GLUE





TRIM/SAND