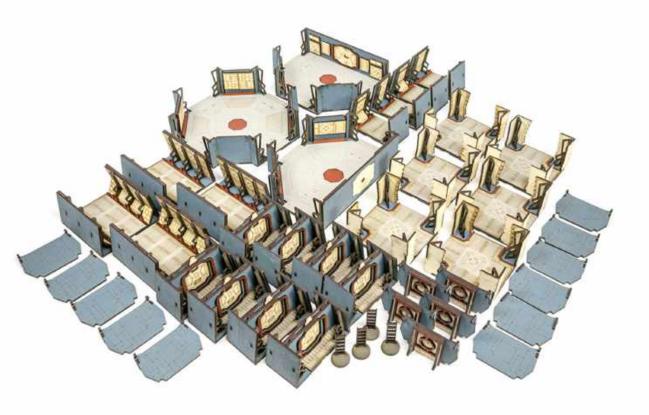

#### **ASSEMBLY INSTRUCTIONS**

Before starting this kit, make sure you read through all the instructions carefully. Always remember to dry fit parts and sand as needed.

We use two kinds of glue when assembling our kits. Super glue (cyanoacrylate) or PVA glue.