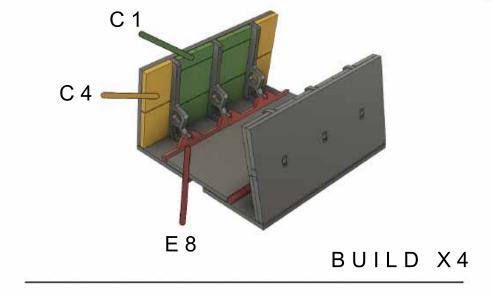

#### **ASSEMBLY INSTRUCTIONS**

Before starting this kit, make sure you read through all the instructions carefully. Always remember to dry fit parts and sand as needed.

We use two kinds of glue when assembling our kits. Super glue (cyanoacrylate) or PVA glue.