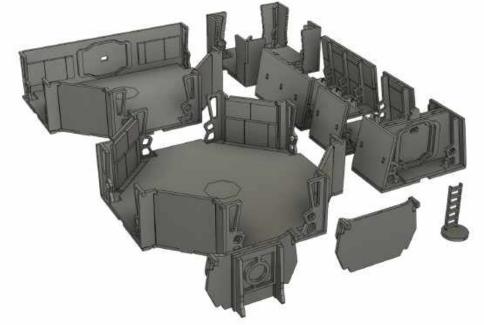

#### **ASSEMBLY INSTRUCTIONS**



Before starting this kit, make sure you read through all the instructions carefully. Always remember to dry fit parts and sand as needed.

We use two kinds of glue when assembling our kits. Super glue (cyanoacrylate) or PVA glue.

You can repaint or weather our kits easily! The paint we use is a great base primer and will take paint nicely.

If you have any issues during assembly, please contact us and we'll always help!

We would like to take the time to thank you for purchasing a Black Site Studios product!

www.blacksitestudio.com

WE SUGGEST HAVING THESE TOOLS ON HAND

#### IMPORTANT SYMBOLS YOU'LL FIND ON YOUR JOURNEY













ATTENTION





DRY FIT

NO GLUE





TRIM/SAND