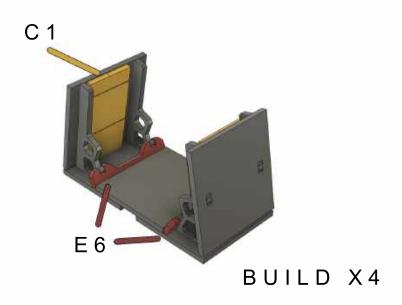

#### **ASSEMBLY INSTRUCTIONS**



Before starting this kit, make sure you read through all the instructions carefully. Always remember to dry fit parts and sand as needed.

We use two kinds of glue when assembling our kits. Super glue (cyanoacrylate) or PVA glue.

You can repaint or weather our kits easily! The paint we use is a great base primer and will take paint nicely.

If you have any issues during assembly, please contact us and we'll always help!

We would like to take the time to thank you for purchasing a Black Site Studios product!

www.blacksitestudio.com

WE SUGGEST HAVING THESE TOOLS ON HAND

#### IMPORTANT SYMBOLS YOU'LL FIND ON YOUR JOURNEY













ATTENTION





DRY FIT

NO GLUE





TRIM/SAND