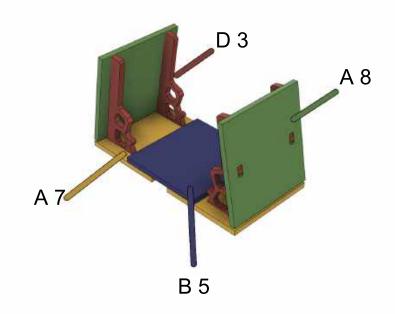

#### **ASSEMBLY INSTRUCTIONS**



Before starting this kit, make sure you read through all the instructions carefully. Always remember to dry fit parts and sand as needed.

We use two kinds of glue when assembling our kits. Super glue (cyanoacrylate) or PVA glue.

You can repaint or weather our kits easily! The paint we use is a great base primer and will take paint nicely.

If you have any issues during assembly, please contact us and we'll always help!

We would like to take the time to thank you for purchasing a Black Site Studios product!

www.blacksitestudio.com

WE SUGGEST HAVING THESE TOOLS ON HAND

#### IMPORTANT SYMBOLS YOU'LL FIND ON YOUR JOURNEY













ATTENTION





DRY FIT

NO GLUE





TRIM/SAND