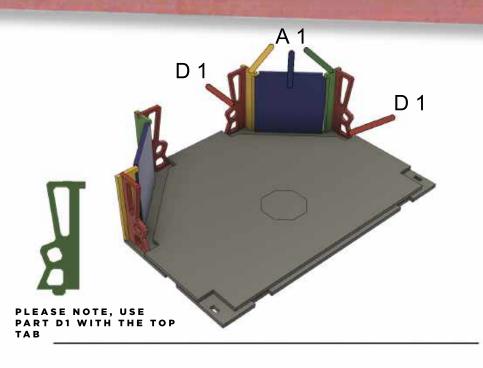

#### **ASSEMBLY INSTRUCTIONS**

Before starting this kit, make sure you read through all the instructions carefully. Always remember to dry fit parts and sand as needed.

We use two kinds of glue when assembling our kits. Super glue (cyanoacrylate) or PVA glue.