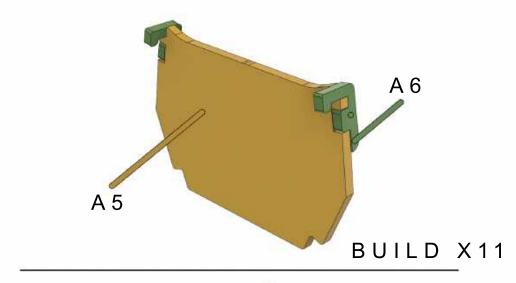

#### **ASSEMBLY INSTRUCTIONS**



Before starting this kit, make sure you read through all the instructions carefully. Always remember to dry fit parts and sand as needed.

We use two kinds of glue when assembling our kits. Super glue (cyanoacrylate) or PVA glue.

You can repaint or weather our kits easily! The paint we use is a great base primer and will take paint nicely.

If you have any issues during assembly, please contact us and we'll always help!

We would like to take the time to thank you for purchasing a Black Site Studios product!

www.blacksitestudio.com

WE SUGGEST HAVING THESE TOOLS ON HAND

#### IMPORTANT SYMBOLS YOU'LL FIND ON YOUR JOURNEY













ATTENTION





DRY FIT

NO GLUE





TRIM/SAND